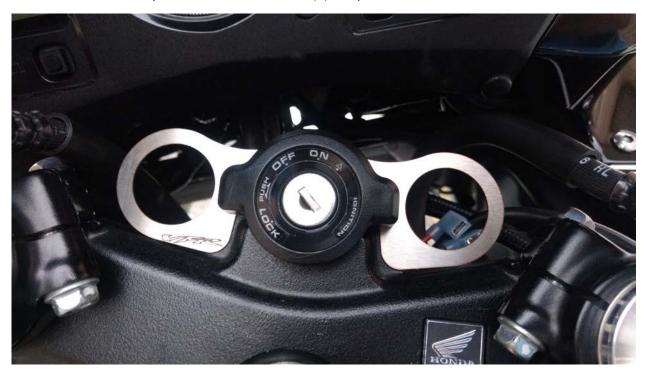

### How to install?

1. Locate and remove the two (2) Philips headed screws securing the key bezel in place

2. Remove the key bezel

3. Place bracket onto the triple clamp and align the mounting holes

4. Reinstall the key bezel and fasten the two (2) Philips screws in reverse order