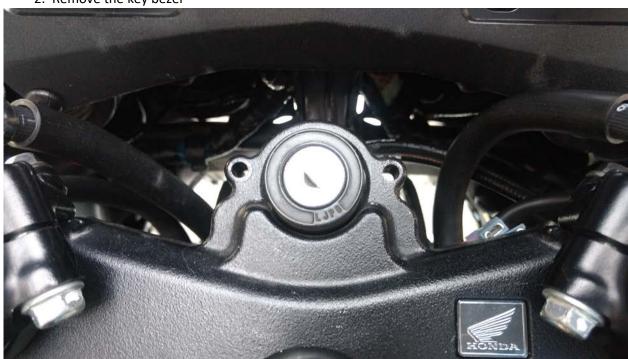

### How to install?

1. Locate and remove the two (2) Philips headed screws securing the key bezel in place

2. Remove the key bezel

3. Place bracket onto the triple clamp and align the mounting holes

4. Reinstall the key bezel and fasten the two (2) Philips screws in reverse order