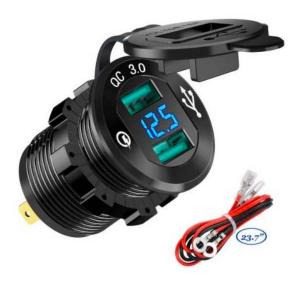

Note: This bracket is designed to hold any standardized accessory outlet that has a 1.13" diameter threaded mounting shaft as seen below.