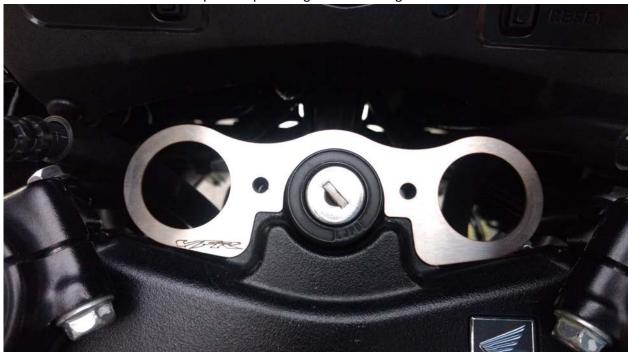

### How to install?

1. Locate and remove the two (2) Philips headed screws securing the key bezel in place

2. Remove the key bezel

3. Place bracket onto the triple clamp and align the mounting holes

4. Reinstall the key bezel and fasten the two (2) Philips screws in reverse order