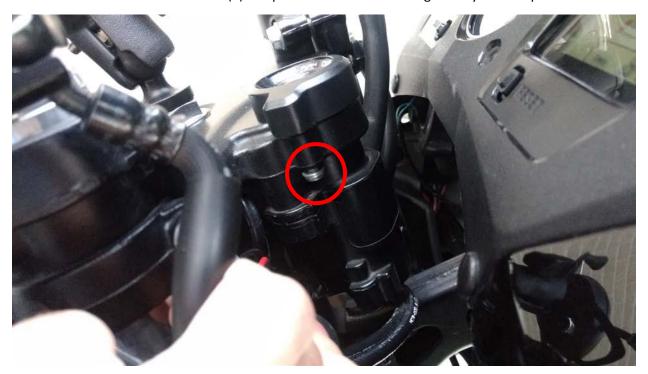

Note: This bracket is designed to hold any standardized accessory outlet that has a 1.13" diameter threaded mounting shaft as seen below.