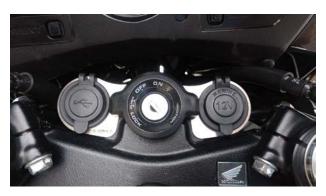

# 2002–2013 VFR800 VTEC (RC46) Power Outlet Accessory Bracket Installation

A: Bracket W/O Accessories

B: Bracket W/Accessories (Not Included)