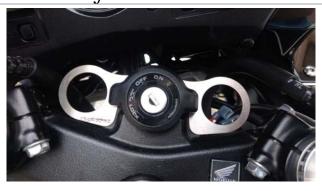

# 2002–2013 VFR800 VTEC (RC46) Power Outlet Accessory Bracket Installation

A: Bracket W/O Accessories

B: Bracket W/Accessories (Not Included)