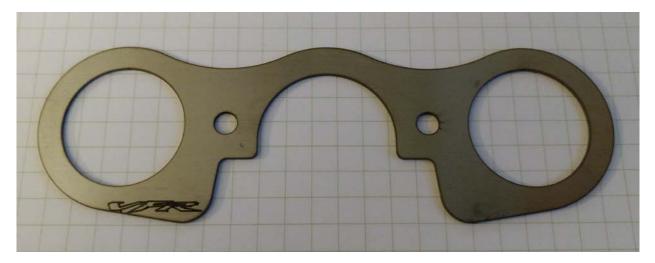

#### 1 x Accessory Bracket

### How to install?

1. Locate and remove the two (2) Philips headed screws securing the key bezel in place

2. Remove the key bezel

3. Place bracket onto the triple clamp and align the mounting holes

4. Reinstall the key bezel and fasten the two (2) Philips screws in reverse order